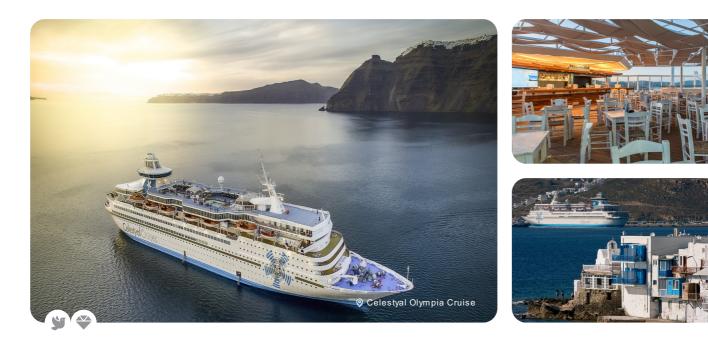

# GREECE ICONIC AEGEAN CRUISE - CELESTYAL OLYMPIA 4 NIGHTS

(TOUR CODE: 12589)

STARTS AND ENDS in Athens (Lavrion) **TRAVEL PERIODS** 01 Apr 24 - 21 Oct 24 EXPERIENCE Cruising Cultural TRAVEL STYLE Cruise

lconic is the perfect description for this very special odyssey, one that will leave you mesmerised and overwhelmed by the history, the myths and the legends.

Guests will discover the beautiful island of the winds and its famous windmills on **Mykonos**, where the old town has many delightful cafes and tavernas along its winding alleys, the vibrant and colourful **Kusadasi** in Turkey, for ancient Ephesus, and the quaint and charming **Patmos**. In **Rhodes**, also known as the Island of the Knights, there is a full day to enjoy the maze of cobbled streets in the old town, which is a World Heritage Site, and wander through the Knights Quarter and the Palace of the Grand Master. There are also clear waters by wonderful beaches and lush wooded valleys. From one island to another, **Crete** is Greece's largest island and the fifth largest in the Med. Our last night is spent in iconic **Santorini** with many cliffside restaurants and bars to watch the glorious sunset.