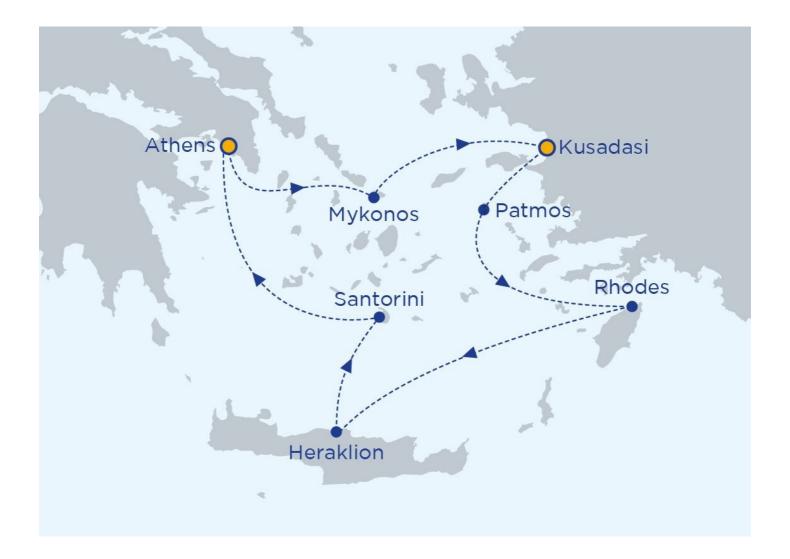

lconic is the perfect description for this very special odyssey, one that will leave you mesmerised and overwhelmed by the history, the myths and the legends.

Guests will discover the beautiful island of the winds and its famous windmills on **Mykonos**, where the old town has many delightful cafes and tavernas along its winding alleys, the vibrant and colourful **Kusadasi** in Turkey, for ancient Ephesus, and the quaint and charming **Patmos**. In **Rhodes**, also known as the Island of the Knights, there is a full day to enjoy the maze of cobbled streets in the old town, which is a World Heritage Site, and wander through the Knights Quarter and the Palace of the Grand Master. There are also clear waters by wonderful beaches and lush wooded valleys. From one island to another, **Crete** is Greece's largest island and the fifth largest in the Med. Our last night is spent in iconic **Santorini** with many cliffside restaurants and bars to watch the glorious sunset.

## ADDITIONAL INFORMATION

**OFFICIAL LANGUAGE** Greek LOCAL CURRENCY Euro(€)

| DAY       | PORT                     | ARRIVE | DEPART |
|-----------|--------------------------|--------|--------|
| Monday    | Athens (Lavrion) Greece  |        | 13:00  |
| Monday    | Mykonos* Greece          | 18:00  | 23:00  |
| Tuesday   | Kusadasi Turkey          | 07:00  | 13:00  |
| Tuesday   | Patmos* Greece           | 16:30  | 21:30  |
| Wednesday | Rhodes Greece            | 07:00  | 18:00  |
| Thursday  | Crete (Heraklion) Greece | 07:00  | 12:00  |
| Thursday  | Santorini* Greece        | 16:30  | 21:30  |
| Friday    | Athens (Lavrion) Greece  | 06:00  |        |