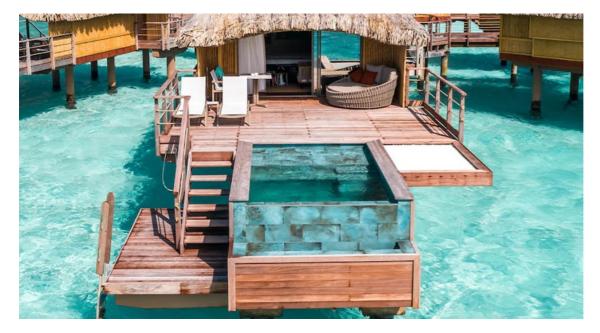

### Pool Overwater Villa

The Pool Overwater Villas are located at the end of the pontoon and offer a view of Mount Otemanu.

Equipped with a spacious bedroom area with an en-suite bathroom (separate bath and shower) and an outdoor terrace with a dining area and direct access to the lagoon. The musts, the glass bottom bed and the plunge pool facing my Otemanu.