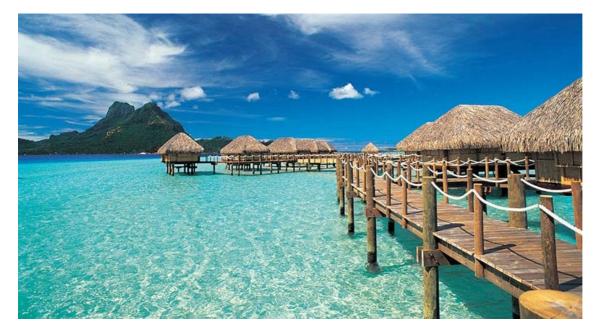

### **Overwater Bungalow**

The lead-in Overwater category, they are located closer to the shores. The 851 sq ft are split between a spacious bedroom area with an en-suite bathroom complete with a bathtub and separate shower, a furnished sundeck with gazebo and direct access to the lagoon, an opening glass panel at the end of the bed, as well as by the bathtub.

### Otemanu Overwater Bungalow

With unparalleled views of iconic Mount Otemanu, they are amongst the most popular categories at the resort. The 851 sq ft are split between a spacious bedroom area with an en-suite bathroom complete with a bathtub and separate shower, a furnished sundeck with gazebo and direct access to the lagoon, an opening glass panel at the end of the bed, as well as by the bathtub.