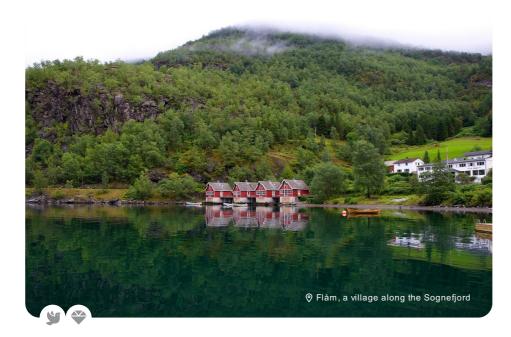

# SOGNEFJORD IN A NUTSHELL (TOUR CODE: 13824)

STARTS AND ENDS Oslo to Bergen TRAVEL PERIODS 01 Apr 24- 31 Oct 24 EXPERIENCE Cultural Rail TRAVEL STYLE Independent Holiday Packages

Join this captivating journey through Norway, from Oslo to Bergen. This adventure will take you through the stunning Sognefjord, the awe-inspiring Flåm railway, and also allow you to explore the lively cities along the way.

Embark on a captivating Norwegian journey, commencing in Oslo with a private transfer to your accommodation. Dive into the city's charm with a 3-hour walking tour. Journey to the scenic Sognefjord via a splendid rail journey to Myrdal and an express boat from Flåm to Balestrand.

Immerse yourself in the fjord's beauty and enjoy a leisure day in Balestrand. Continue the adventure with an exhilarating express boat journey to Bergen. Conclude with a Bergen walking tour and a visit to Fløibanen, capturing the essence of Norway's wonders.