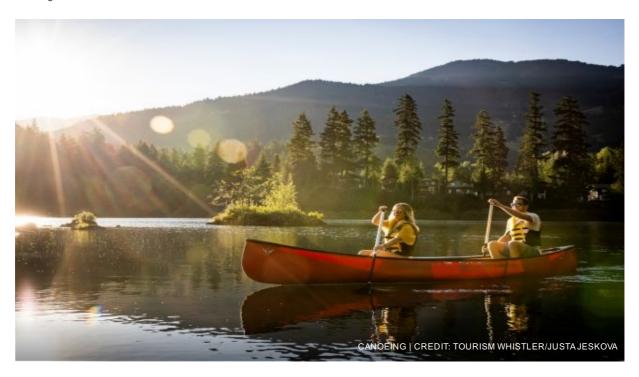

## 2 Whistler

Embark on an exclusive paddling adventure that combines Whistler's breathtaking natural beauty with a touch of history. Your private tour begins as you glide along the serene final stretch of the River of Golden Dreams. This peaceful portion of

the river is a hidden gem, offering calm waters and a tranquil setting surrounded by lush alpine scenery. As you approach the magnificent Green Lake, be mesmerized by its striking turquoise hue, a vibrant reminder of its glacial origins. Paddle across this expansive, mirror-like lake, taking in stunning views of the surrounding peaks and pristine wilderness.