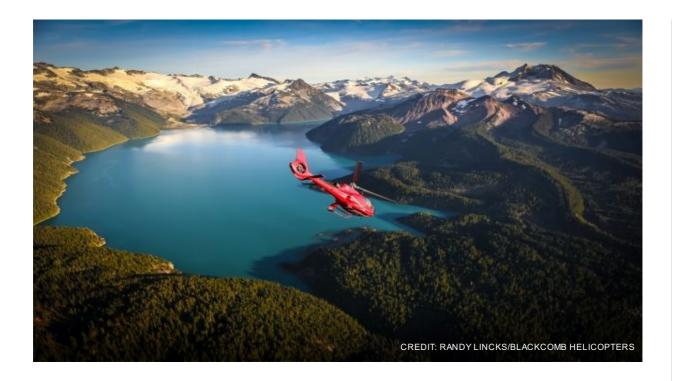

### 3 Whistler

Depart the Whistler valley and soar into the untouched wilderness of the majestic coastal mountains, where dramatic peaks and ancient glaciers create an awe-inspiring landscape. Experience breathtaking views during your scenic flight before touching down beside a serene backcountry lake.

As you absorb the natural beauty around you, your guide will prepare a gourmet picnic crafted by the culinary experts at Portobello Whistler. Savour your meal in the tranquil setting, then take time to relax, immerse yourself in the peaceful atmosphere, or embark on a short guided hike to learn more about the area's fascinating environment and history.