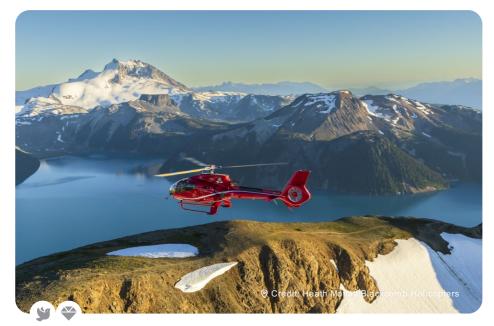

### 3 Whistler

Depart the Whistler valley and soar into the untouched wilderness of the majestic coastal mountains, where dramatic peaks and ancient glaciers create an awe-inspiring landscape. Experience breathtaking views during your scenic flight before touching down beside a serene backcountry lake.

As you absorb the natural beauty around you, your guide will prepare a gourmet picnic crafted by the culinary experts at Portobello Whistler. Savour your meal in the tranquil setting, then take time to relax, immerse yourself in the peaceful atmosphere, or embark on a short guided hike to learn more about the area's fascinating environment and history.