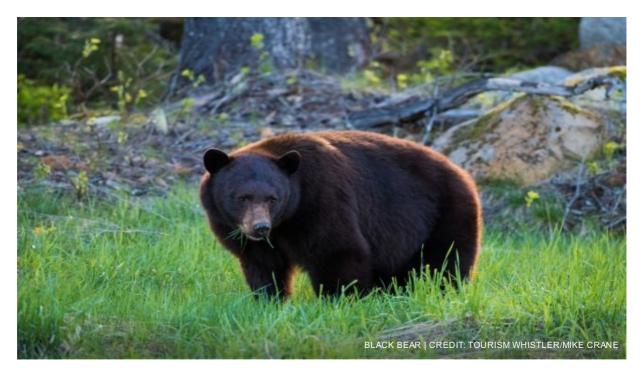

#### Whistler

Experience the Whistler Olympic Park like it's your own private oasis as you explore the 2010 Legacy Trail network. Immerse yourself in a pristine, intact ecosystem in which mother bears, cubs, and males searching for mates, roam freely and untagged, providing spectacular viewing and photography opportunities. 4x4 to the top of the Olympic Ski Jumps and brave the gatehouse for a gold-medal view. You'll be amazed by the Olympic rings, biathlon, and training facilities, all in the heart of where our resident black bear population eats, sleep, mate and raise their young. Experience private lakes, lookouts, waterfalls, bear dens, tracks and tree markings, and feast on berries straight from the bush. Whether you pack your camera or just your phone, our guides will help you find the perfect memory to take home.